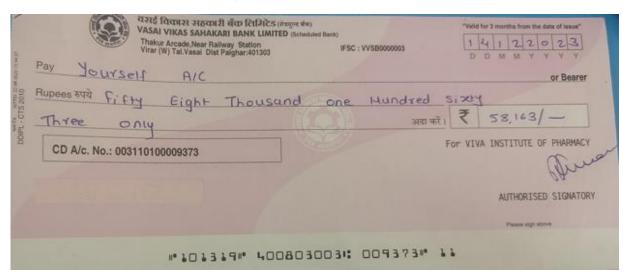

#### Financial assistance given to teachers by the Institute in year 2022-23:

| er Ne | BrCode | Account N | Name                             | Amount | Ac Type |
|-------|--------|-----------|----------------------------------|--------|---------|
| 1     | 3      | 52482     | SANGHDEEP SUKHDEO GAJBHIYE       | 13408  | SB      |
| 2     | 3      | 63085     | SAGAR ASHOK CHAUDHARI            | 2012   | 58      |
| 3     | 3      | 63048     | NEHA SUMIT LAXANE                | 22312  | 58      |
| 4     | 3      | 52835     | DUSE PALLAVI                     | 6734   | 58      |
| 5     | 3      | 55817     | TANVI PINGALE                    | 6735   | 58      |
| 6     | 3      | 69142     | SACHINKUMAR DEVIPRASAD<br>PANDEY | 500    | 58      |
| 7     | 3      | 73230     | SHIKHA SHUKLA                    | 800    | SB      |
| 8     | 3      | 73287     | AMOL MORE                        | 300    | SB      |
| 9     | 3      | 73286     | SHRADHA VASANT NALAWADE          | 300    | SB      |
| 10    | 3      | 68459     | VAISHALI NISHANT KUNDALIA        | 1250   | 58      |
| 11    | 3      | 37944     | VISHAKHA HITESH MITHARI          | 3812   | 58      |

58163

Page 3 of 17